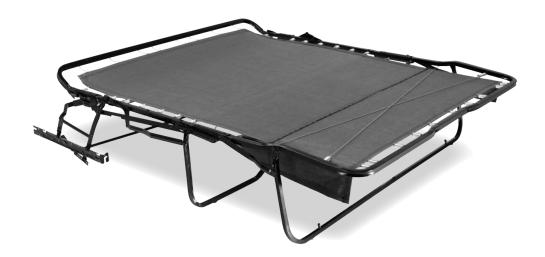

## Strong, durable sofa sleeper with easy-to-operate opening and closing.

Classic Square includes heavy-duty construction, seat support wires, and an anti-tilt safety feature designed for hospitality use. It keeps all metal parts below the mattress line for safety and visual appeal, and offers seating close to the arm.

## Hospitality/Residential Use

| Width | 3500 Series<br>Mattress Spec.                              |
|-------|------------------------------------------------------------|
|       |                                                            |
| 44"   | " Thickness: 5"- 6" Length: Max 71" - 72" Width: Unit size |
| 48"   |                                                            |
| 55"   |                                                            |
| 60"   |                                                            |
| 68"   |                                                            |

| Width | 3800 Series<br>Mattress Spec.              |
|-------|--------------------------------------------|
| 44"   | Thickness: 5"- 6"<br>Length: Max 74" - 75" |
| 48"   |                                            |
| 60"   | Width: Unit size                           |
| 68"   | minus 8"                                   |