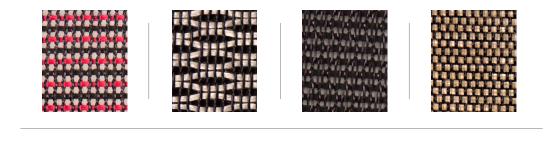

Collage fabrics have a polyester co-polymer elastomeric monofilament on the warp direction. The fill yarns may be polyester, nylon, or other fiber depending on the intended use. Collage is available in many colors.