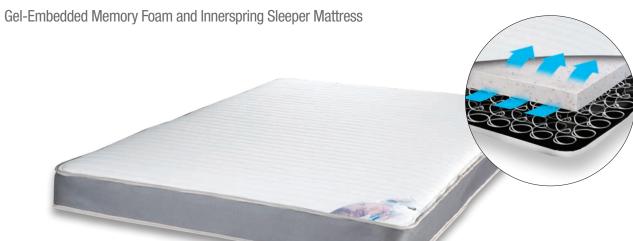

## A revolutionary hybrid of cool gel-embedded memory foam and innersprings.

The ComforCOOL™ sleeper mattress introduces an innovative combination of comfortable components. It features a cushioning fiberfill top layer, memory foam with embedded gel for cool, soothing sleep, and Bonnell innersprings for support.

ComforCOOL™ luxurious layer of cooling gel-embedded foam responds to a person's body

| Height | ComforCool<br>Mattress Spec. |
|--------|------------------------------|

6"

Available widths: 60", 52", 48", 40", 36"