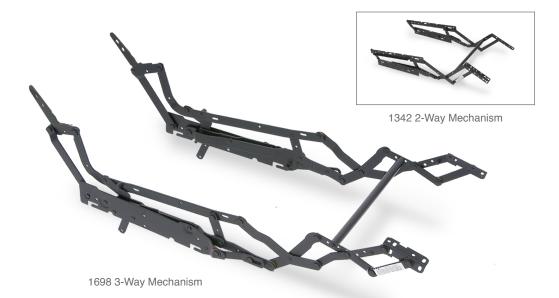

## Weatherproof two- or three-way pushon-the-arm mechanism.

Dura Recline<sup>™</sup> is available as a two- or three-way push-on-the-arm mechanism. The two-way version features a fixed seat/back angle providing comfortable TV or full-recline positions. The three-way features a breakaway back that opens to a full-layout position. Relax Outdoors Dura Recline<sup>™</sup> mechanisms undergo a treatment process to ensure weatherproofing.

| SEAT CUSHION WIDTH<br>REFERENCE CHART |                                                      |
|---------------------------------------|------------------------------------------------------|
| PRODUCT<br>NO.                        | SEAT CUSHION<br>WIDTH                                |
| 1342<br>2-way                         | Multiple seat width options dictated by wooden frame |
| 1698<br>3-way                         | Multiple seat width options dictated by wooden frame |