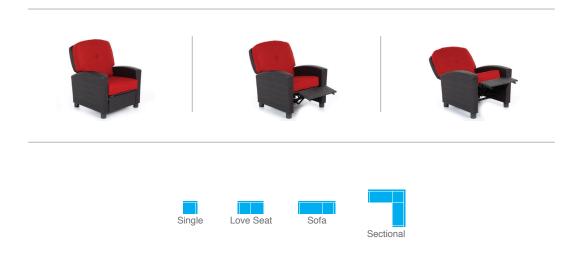

## Weatherproof two- or three-way pushon-the-arm mechanism.

Dura Recline<sup>™</sup> is available as a two- or three-way push-on-the-arm mechanism. The two-way version features a fixed seat/back angle providing comfortable TV or full-recline positions. The three-way features a breakaway back that opens to a full-layout position. Relax Outdoors Dura Recline<sup>™</sup> mechanisms undergo a treatment process to ensure weatherproofing.