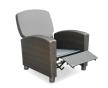

## Relax Outdoors

3181 (3180) ErgoCliner

The ErgoCliner motion furniture mechanism is specially treated to resist the outdoor elements and support up to 300 lbs. It endures a weatherproofing process and offers fluid transitions from available resting positions.