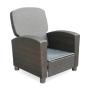

## Relax Outdoors

3181 (3180) ErgoCliner

The ErgoCliner motion furniture mechanism is specially treated to resist the outdoor elements and support up to 300 lbs. It endures a weatherproofing process and offers fluid transitions from available resting positions.