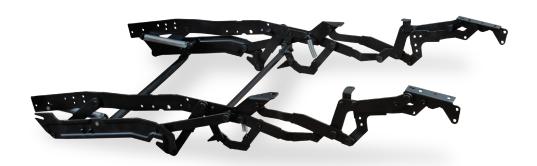

## Relax Outdoors

3181 (3180) ErgoCliner

The ErgoCliner motion furniture mechanism is specially treated to resist the outdoor elements and support up to 300 lbs. It endures a weatherproofing process and offers fluid transitions from available resting positions.