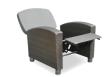

## Relax Outdoors

3181 (3180) ErgoCliner

The ErgoCliner motion furniture mechanism is specially treated to resist the outdoor elements and support up to 300 lbs. It endures a weatherproofing process and offers fluid transitions from available resting positions.