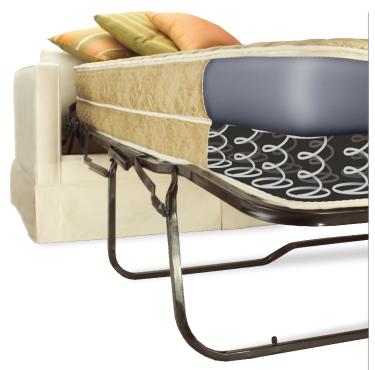

## The ultimate in sofa sleeper mattress comfort.

The Air Dream<sup>™</sup> features a reinforced core-comfort element for luxurious sleeping and rugged durability. Its innovative technology combines spring-coil support with a cushioning layer of air, and offers the same plush dimensions as premium mattresses.

Inflation Valve

Powered Air Compressor

Air Pressure Adjustment

| Width | AirDream<br>Mattress Spec. |
|-------|----------------------------|
| 32"   | Thickness: 5"              |
| 36"   | (not inflated)             |
| 47"   | 11" (inflated)             |
| 52"   | Length: 72"                |