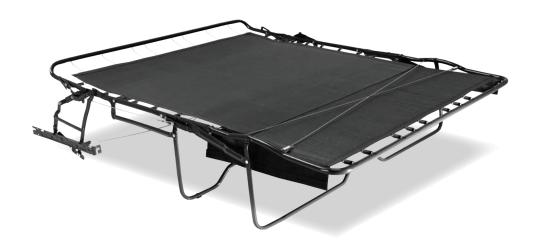

## Hospitality – sofa sleeper system – standard duty.

2700 Max Series features a body-support tube and direct-attach body wires to enhance support and eliminate sagging. Its contoured seat section offers a wider seating area by allowing seating closer to the arm without feeling the mechanism. The seat support wires add durability and comfort to the seating and sleeping areas.

## Hospitality Use

| Width | 2700 Series<br>Mattress Spec.                                                |
|-------|------------------------------------------------------------------------------|
|       |                                                                              |
| 31"   | Thickness: 5" - 5 1/2"<br>Length: Max 71" - 72"<br>Width: Unit size minus 8" |
| 40"   |                                                                              |
| 44"   |                                                                              |
|       |                                                                              |
| 48"   |                                                                              |
| 60"   |                                                                              |
| 68"   |                                                                              |