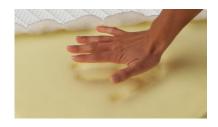

Memory Flex<sup>™</sup> luxurious top layer of foam responds to a sleeper's body

CONFORMS TO BODY CONTOURS

| Height | Memory Flex<br>Mattress Spec.                  |
|--------|------------------------------------------------|
| 5"     | Available widths:<br>60", 52", 48"<br>36", 32" |