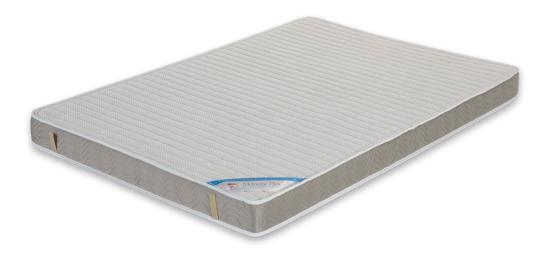

## **Memory Flex**<sup>™</sup>

Memory Foam Sleeper Mattress

## Premium comfort in a sleeper mattress.

Memory Flex<sup>™</sup> includes conforming visco elastic memory foam, dense polyurethane foam, and a fiberfill top for enhanced support as well as body-conforming contouring.

Memory Flex<sup>™</sup> luxurious top layer of foam responds to a sleeper's body

CONFORMS TO BODY CONTOURS

| Height | Memory Flex<br>Mattress Spec.                  |
|--------|------------------------------------------------|
| 5"     | Available widths:<br>60", 52", 48"<br>36", 32" |