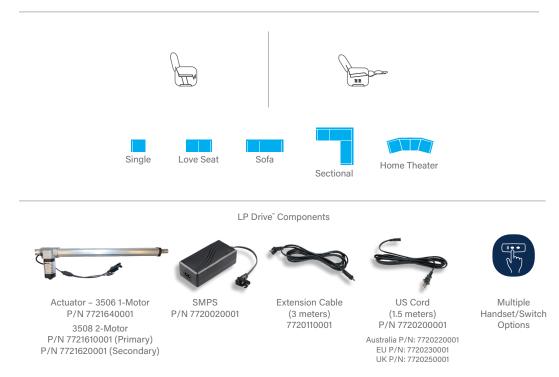

## The Ultimate Theater Seating Comfort Mechanism.

The Suprema® Advantage™ CloudZero® Cinema Mechanisms provide improved functionality to create the perfect recliner mechanism for cinema use. Available in several seat widths, this power-only mechanism features a reduced footprint, leg height options, and an optional flip-up metal seat for easy cleanup. All while also providing comfort features such as a flipper ottoman for improved leg support and the CloudZero® position for the ultimate user comfort.