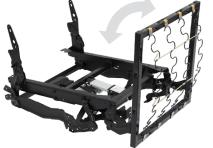

CloudZero® Cinema Mechanism (One- or Two-Motor)

3506 One-Motor Mechanism

3508 Two-Motor Mechanism

## The Ultimate Theater Seating Comfort Mechanism.

The Suprema® Advantage™ CloudZero® Cinema Mechanisms provide improved functionality to create the perfect recliner mechanism for cinema use. Available in several seat widths, this power-only mechanism features a reduced footprint, leg height options, and an optional flip-up metal seat for easy cleanup. All while also providing comfort features such as a flipper ottoman for improved leg support and the CloudZero® position for the ultimate user comfort.