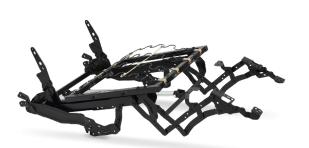

CloudZero® Cinema Mechanism (One- or Two-Motor)

3506 One-Motor Mechanism

3508 Two-Motor Mechanism

## The Ultimate Theater Seating Comfort Mechanism.

The Suprema® Advantage™ CloudZero® Cinema Mechanisms provide improved functionality to create the perfect recliner mechanism for cinema use. Available in several seat widths, this power-only mechanism features a reduced footprint, leg height options, and an optional flip-up metal seat for easy cleanup. All while also providing comfort features such as a flipper ottoman for improved leg support and the CloudZero® position for the ultimate user comfort.