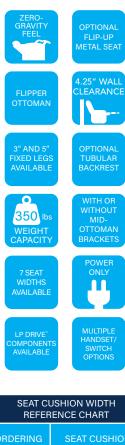

## The Ultimate Theater Seating Comfort Mechanism.

The Suprema® Advantage™ CloudZero® Cinema Mechanisms provide improved functionality to create the perfect recliner mechanism for cinema use. Available in several seat widths, this power-only mechanism features a reduced footprint, leg height options, and an optional flip-up metal seat for easy cleanup. All while also providing comfort features such as a flipper ottoman for improved leg support and the CloudZero® position for the ultimate user comfort.

| ORDERING<br>DASH | SEAT CUSHION<br>WIDTH |        |
|------------------|-----------------------|--------|
|                  | INCHES                | METRIC |
| 00               | 18.281                | 464,30 |
| 1                | 20.531                | 521,50 |
|                  |                       |        |